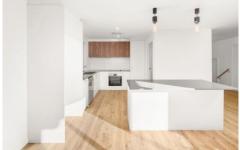

Sleek engineered timber floors dominate much of the downstairs level, which includes the spacious living and dining zone and stone kitchen with premium stainless-steel appliances.

The top floor hosts 2 generous bedrooms with built in robes, offering plenty of storage. Meanwhile the main bedroom is located on the lower level with ensuite and built-in robes.