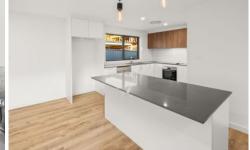

Sleek engineered timber floors dominate much of the downstairs level, which includes the spacious living and dining zone and stone kitchen with premium stainless-steel appliances.

The top floor hosts 2 generous bedrooms with built in robes, offering plenty of storage. Meanwhile the main bedroom is located on the lower level with ensuite and built-in robes.