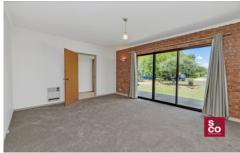

Containing corner kitchen with quality stainless steel appliances overlooking a neat dining area perfect for those busy weekdays. Spacious, light filled formal lounge area and dining room with floor to ceiling doors opening to the covered deck area, great for weekend entertaining or relaxing.