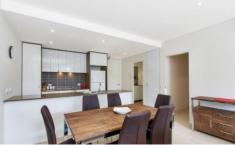

Enjoy a large open plan living area & kitchen, a spacious bedroom with floor to ceiling built-in wardrobes and balcony access. Wake up every morning to look at the amazing views to Mount Ainslie and gorgeous gardens. The second room contains built-in wardrobes, and is completely versatile to suit your needs as a second bedroom or a study, noting there is no external window to this room. Reverse cycle heating and cooling unit to provide all year-round comfort.