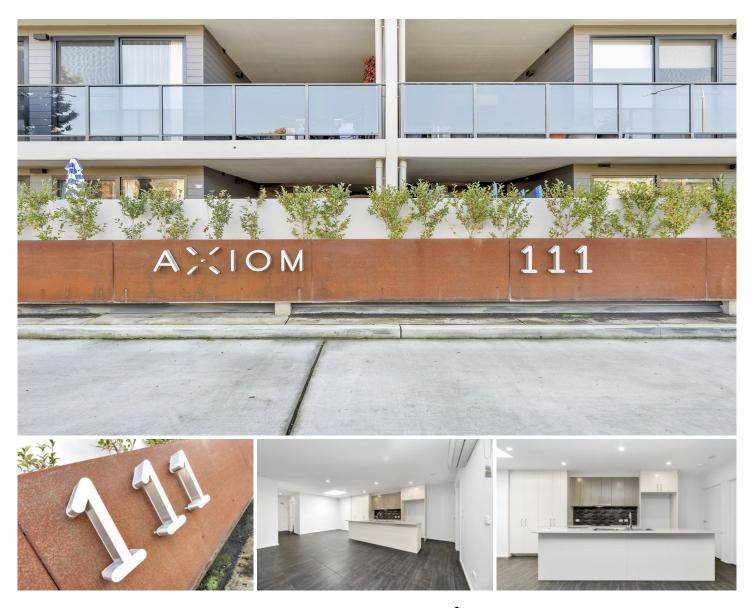

## 46/111 Canberra Avenue Griffith ACT

Perfectly positioned in the Inner South, Axiom is a boutique development of 51 units in the leafy suburb of Griffith. With a stylish interior, high-quality fittings and appliances.

The well-designed and practical kitchens include 20 mm stone bench tops and AEG German-designed appliances. The apartments also feature high ceilings, ample storage and reverse cycle heating and cooling.

Living at Axiom means you'll be close to popular restaurants, bars and shops in Kingston and Manuka, while the airport and Canberra City are just a few minutes away. On the weekends, you can shop at the nearby Fyshwick markets or go for a walk around Telopea or Bowen Park.