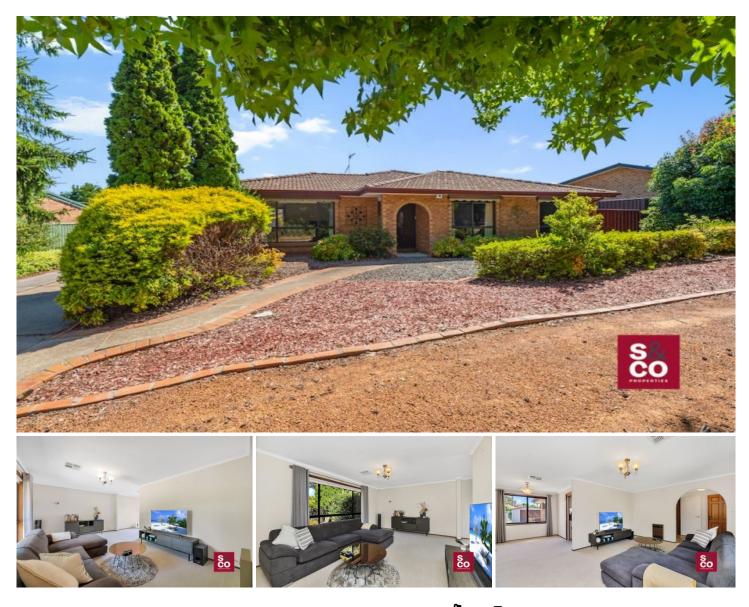

## 23 Henry Melville Crescent Gilmore ACT

At first glance you are welcomed by a beautifully landscaped and well maintained front yard, offering low maintenance gardens and containing a mix of shrubbery and trees allowing for privacy to the home. This single level, brick exterior property is the perfect home for a family!

Upon entry to the home you are welcomed to a charming large living and formal dinning room, offering ducted electric heating and cooling to ensure all year round comfort throughout. Make your way through to the heart of the home to a large open plan living and dining room, with a modern kitchen, plenty of bench space and a large breakfast bar this is sure to be the place to entertain family and friends. The kitchen has great storage spaces, stylish