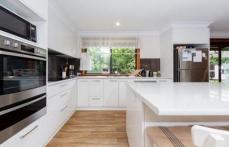

## 102 Diamantina Crescent Kaleen ACT

This delightful versatile home will impress, with its lovely street presence and well-established easy-care gardens the property is perfect for a large family or working professionals. Recently renovated, offering modern open plan living area, large designer kitchen with 2.5-metre island bench perfect for entertaining especially with the extra-large living area which opens on to a large pergola.