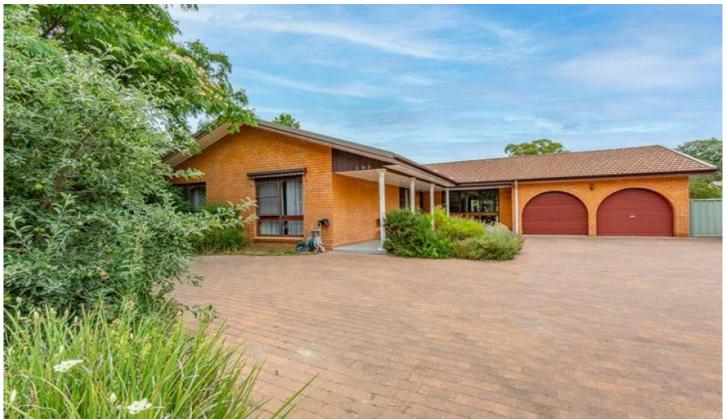

## 102 Diamantina Crescent Kaleen ACT

This delightful versatile home will impress, with its lovely street presence and well-established easy-care gardens the property is perfect for a large family or working professionals. Recently renovated, offering modern open plan living area, large designer kitchen with 2.5-metre island bench perfect for entertaining especially with the extra-large living area which opens on to a large pergola.