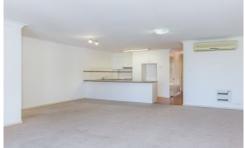

Both bedrooms are well sized and have built in robes, the master with an ensuite. The second bathroom incorporates a good-sized laundry. The kitchen is large with lots of bench and cupboard space, electric cooking and a dishwasher.