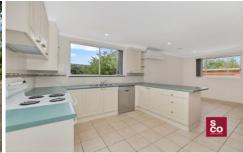

Set on a large block the home consists of three spacious bedrooms all with built in robes, one master bedroom suite with a walk in robe and ensuite. Second large bathroom with a bath tub included. Find yourself entertaining in the large formal dining room and separate living area. Great sized corner kitchen overlooking meals area, creating the perfect busy hub of the home.