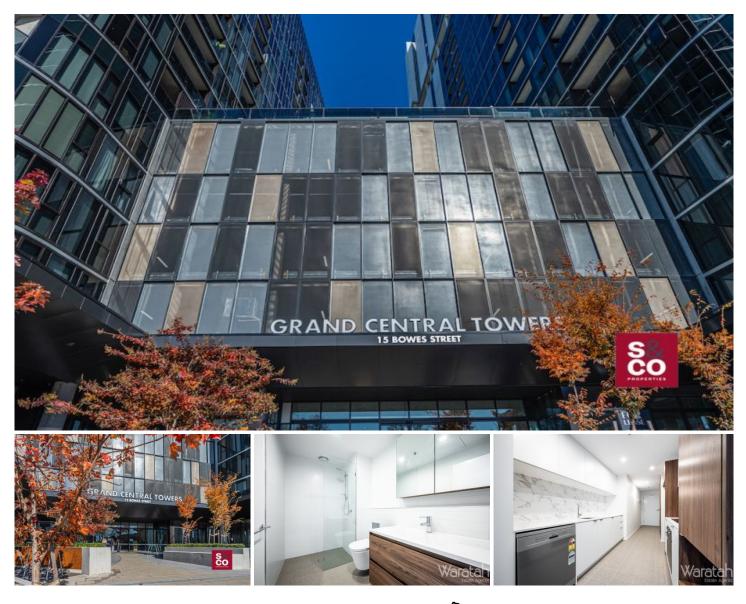

## 1128/15 Bowes Street Phillip ACT

Welcome to Grand Central Towers, unlike anything else in the Woden/Phillip area, this property is the definition of luxury, boasting a modern colour pallet, Smeg Appliances and double-Glazed windows. ????

This One Bedroom home yet only suited for A few to occupy can still entertain many, these generous apartments have been planned in a way to maximise space and functionality.

Apartment features:

- Striking floor to ceiling double glazed windows
- SMEG appliances
- Light filled living spaces
- Clothes dryer