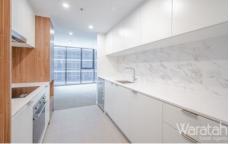

## Apartment features:

- Striking floor to ceiling double glazed windows
- SMEG appliances
- Light filled living spaces

For full version visit the website