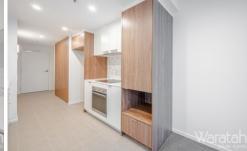

## Apartment features:

- Striking floor to ceiling double glazed windows
- SMEG appliances
- Light filled living spaces

For full version visit the website