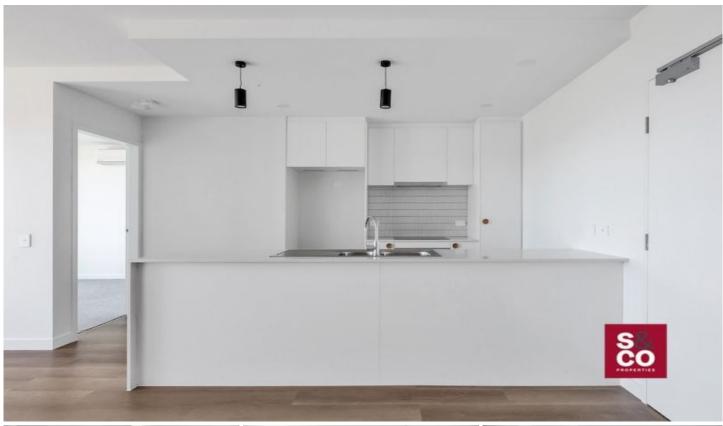

Designed for space this apartment offers a large open plan living and dining room with generous kitchen, offering ample storage and quality appliances. The layout showcases a master bedroom with a modern and sophisticated ensuite plus a second well sized bedroom. The second bedroom has a built-in robe and a separate second bathroom.