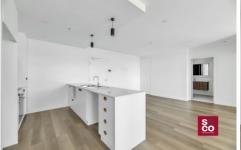

Designed for space this apartment offers a large open plan living and dining room with generous kitchen, offering ample storage and quality appliances. The layout showcases a master bedroom with a modern and sophisticated ensuite plus a second well sized bedroom. The second bedroom has a built-in robe and a separate second bathroom.