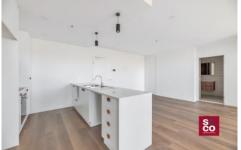

Designed for space this apartment offers a large open plan living and dining room with generous kitchen, offering ample storage and quality appliances. The layout showcases a master bedroom with a modern and sophisticated ensuite plus a second well sized bedroom. The second bedroom has a built-in robe and a separate second bathroom.