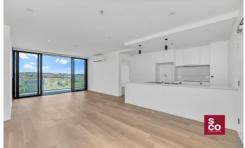

Designed for space this apartment offers a large open plan living and dining room with generous kitchen, offering ample storage and quality appliances. The layout showcases a master bedroom with a modern and sophisticated ensuite plus a second well sized bedroom. The second bedroom has a built-in robe and a separate second bathroom.

Allow yourself to relax with views overlooking Coombs and

2 🕒 2 🔓 2 😭

**Type:** Apartment

**View :** https://www.seminaracoproperties.com.au/lease/act/weston-creek/wright/residential/apartment/75

98013

Jess Abrahams 02 5105 5485