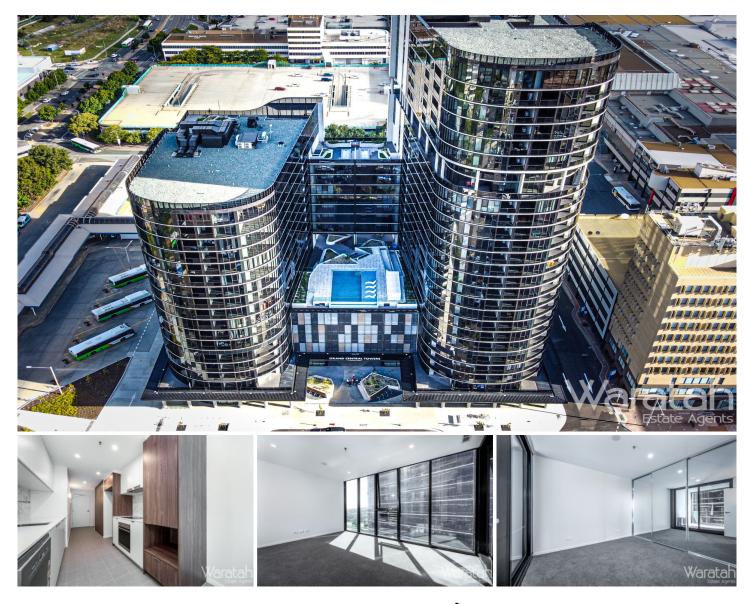

## 828/15 Bowes Street Phillip ACT

Welcome to Grand Central Towers, unlike anything else in the Woden/Phillip area, this property is the definition of luxury, boasting a modern colour pallet, Smeg Appliances and double-Glazed windows. ????

This One Bedroom home yet only suited for A few to occupy can still entertain many, these generous apartments have been planned in a way to maximise space and functionality.

Apartment features:

- Striking floor to ceiling double glazed windows
- SMEG appliances
- Light filled living spaces
- Clothes dryer