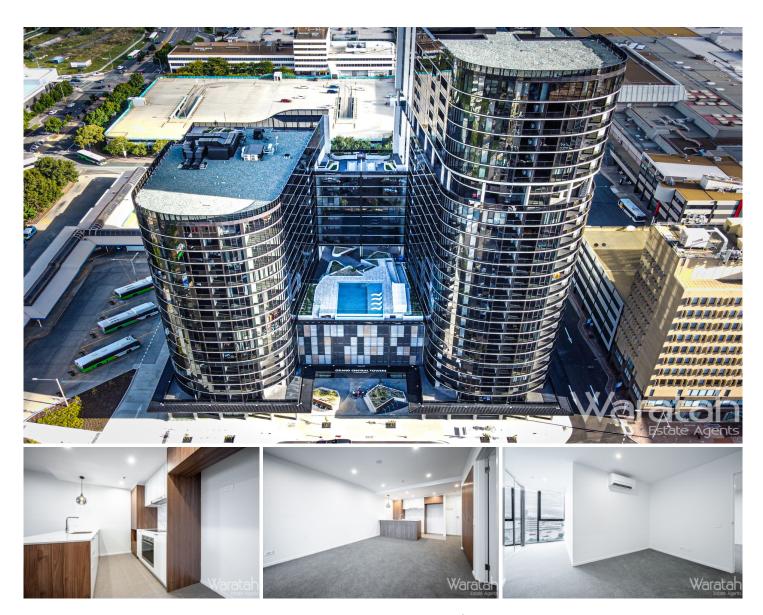

## 615/15 Bowes Street Phillip ACT

Welcome to Grand Central Towers, unlike anything else in the Woden/Phillip area, this property is the definition of luxury, boasting a modern colour pallet, Smeg Appliances and double-Glazed windows. ????

A functional design floorplan, offers two well sized bedrooms with built in robes. Two bathrooms and one secure carspace. This wonderful apartment offers open plan kitchen, living and dining areas.

A true vertical community, the development has resort style facilities including infinity pool high above the street level, private residences club where large private gatherings can be hosted, fully equipped gym & an out-door function area on level 16 capturing views of the Woden Valley. With a vibrant selection of bars, café, restaurants, and public transport links all at your doorstep, this is a highly