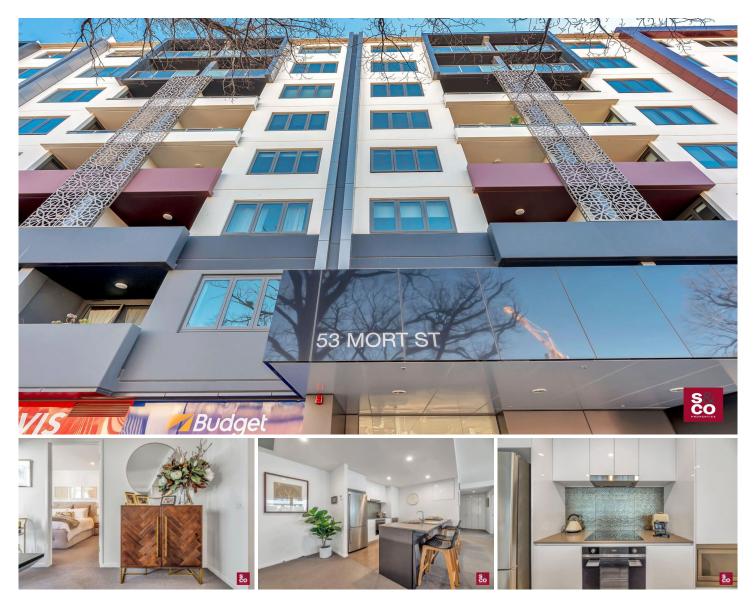

## 402/53 Mort Street Braddon ACT

This two bedroom plus large study or third bedroom is perfect for professionals looking to be close to the City, conveniently positioned opposite the newly completed Light Rail & within walking distance to Braddon restaurants and bars.

The apartments features a large kitchen with quality appliances and stone bench tops, an expansive living space with a connecting balcony.

The Master bedroom has a spacious walk in robe and neat en suite, with an additional well sized second bedroom and study area. The property is fitted with block out roller blinds, sheer roller blinds and plantation shutters for all year round comfort.