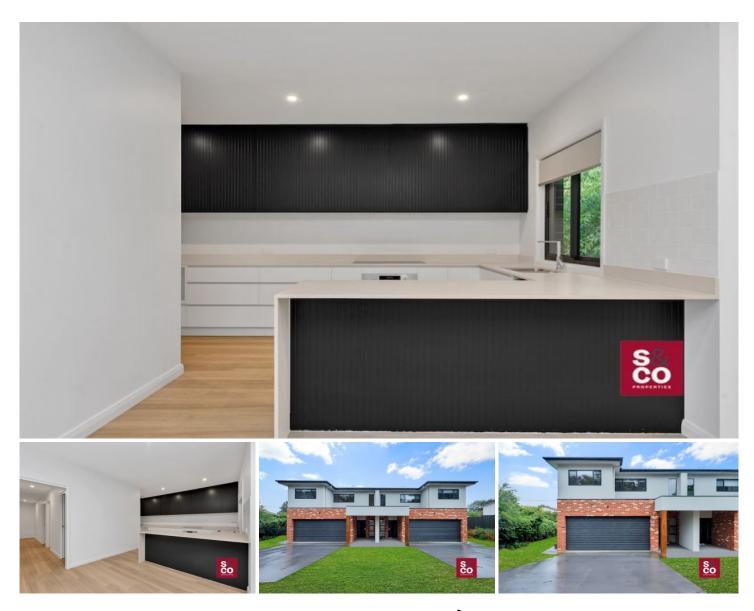

## 1/44 Belconnen Way Page ACT

A masterpiece home located in a prime location within the leafy greens of Belconnen. Lifestyle & convience is what this property is all about! A 5 minute drive to the Belconnen shopping precinct, a 15 minute drive into the Canberra City Centre and an abudance of local shops, schools and public transport options available.

Four great sized bedrooms, three bedrooms upstairs with built-in robes, a separate bathroom and a dreamy built-in bath. One peaceful and private master bedroom downstairs with ensuite.

Separate powder room downstairs for guests, this property is perfect for the entertainer. The seamless open plan living area extends to the outdoor cover pergola area.