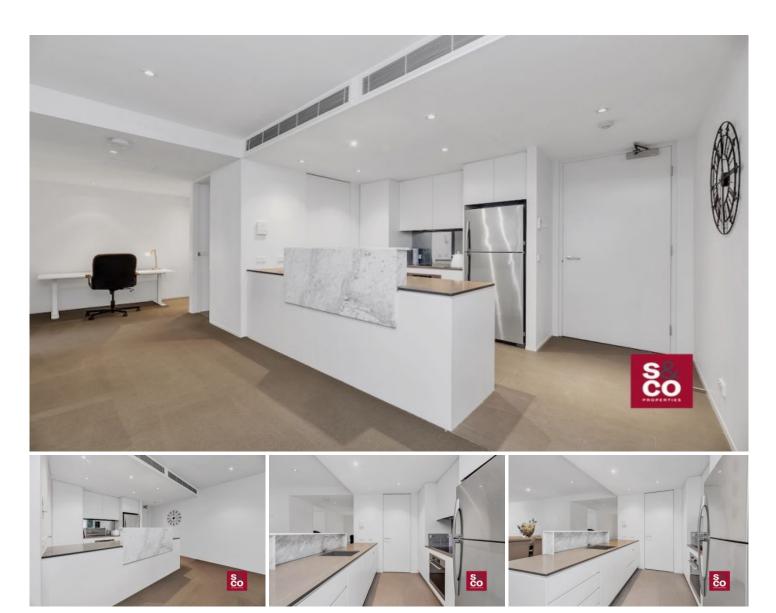

## 21/3 Burbury Close Barton ACT

Enjoying a stunning open-plan design, this elegantly designed apartment will not disappoint. With modern interiors, plentiful storage, quality inclusions, outdoor entertaining, and an enviable location, you will not want to miss the chance to secure your new home.

Features of this property include:

- Generously sized bedroom with mirrored built-in robes
- Spacious and functional study nook with desk included
- Marble and timber features throughout

For full version visit the website