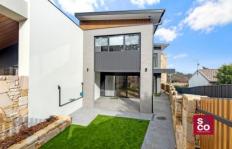

Stone benchtops, induction cooktop, two ovens and a massive butler's pantry, fully integrated dishwasher, storage galore, and an oversized island bench with cupboards on both sides. The seamless open plan living area extends with the floor to ceiling doors out to the cozy front courtyard.