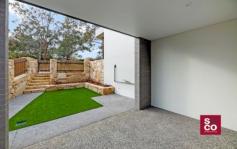

Stone benchtops, induction cooktop, two ovens and a massive butler's pantry, fully integrated dishwasher, storage galore, and an oversized island bench with cupboards on both sides. The seamless open plan living area extends with the floor to ceiling doors out to the cozy front courtyard.