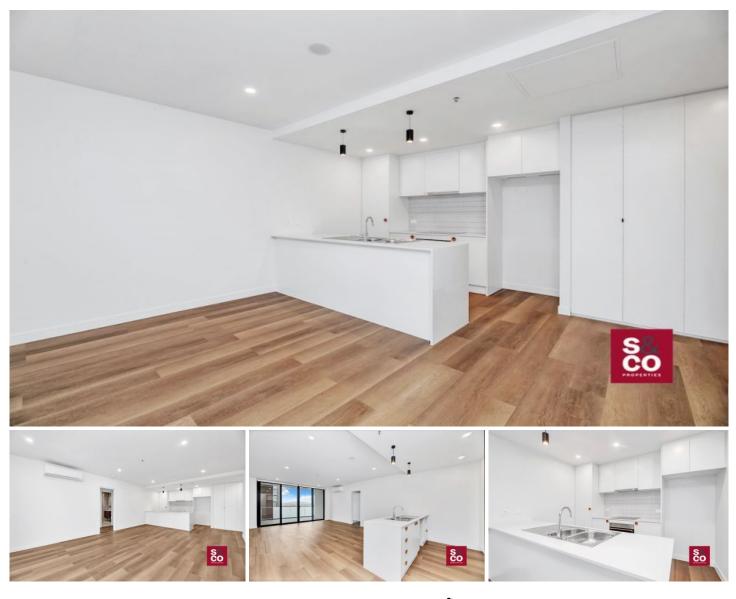

Designed for space this apartment offers a large open plan living and dining room with generous kitchen, offering ample storage and quality appliances. The layout showcases a master bedroom with a modern and sophisticated ensuite plus a second well sized bedroom. The second bedroom has a built-in robe and a separate second bathroom.

Allow yourself to relax with views overlooking Coombs and surrounding areas, well sized balcony great for