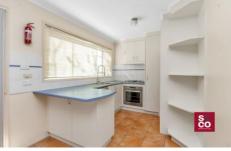

Access Dickson shopping precinct and Canberra's CBD effortlessly through the light rail system from Watson.

With 124m² across two floors, relish separate living spaces, dual north/east entertaining zones, gas cooking, and a cleverly repurposed garage as a home office.

The expansive living area fits large furniture, with space for a second dining area. Flowing from the kitchen and family room, the private courtyard beckons. A separate formal

3 2 =

**Type**: Apartment

View: https://www.seminaracoproperties.com.au/lease/act/inner-north/watson/residential/apartment/770 9278