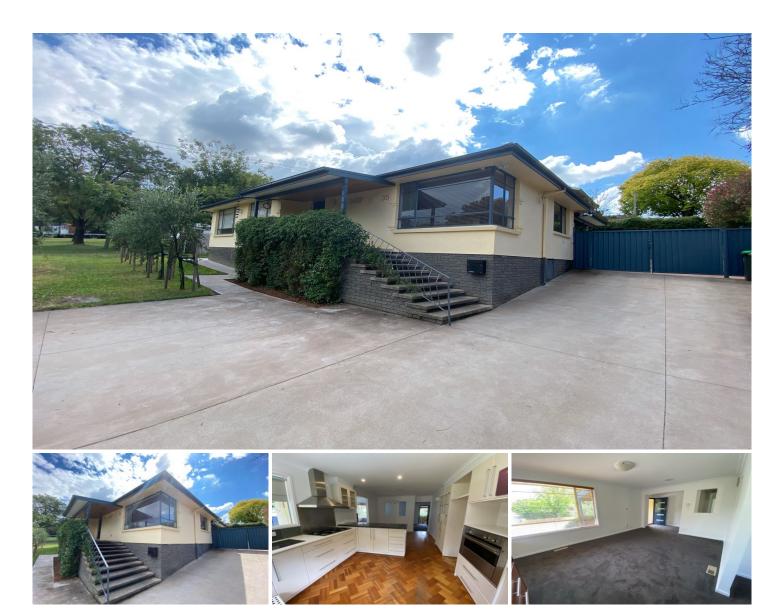

## **35 Collings Street Pearce ACT**

Attractive family home on a Large 842m2 corner block in the much sought after suburb of Pearce. Large bay view windowed kitchen with granite bench top and sunny aspect in a handy central location. Excellent accommodation and living space. Tasmanian oak herringbone parquetry floors in flowing throughout meals and kitchen area. New quality carpeting throughout above classic tongue and groove timber floor boards. Large laundry with built in robe. Extra large level backyard, excellent for the kids to run and play, for parties or casual entertaining. Total of 3 large bedrooms, two with built in robes. Fantastic location, handy to Woden Plaza, close to Sacred Heart Primary, Marist High School and College, Pearce Pre school, local shops and transport. Walking path nearby leads to nature reserve at Mount Taylor.