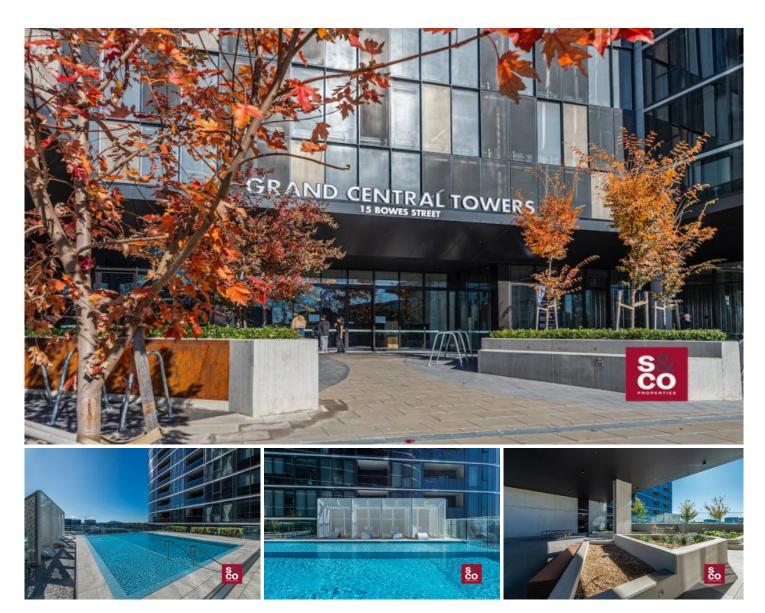

## 1016/15 Bowes Street Phillip ACT

Welcome to Grand Central Towers - an unparalleled oasis of luxury in the heart of Woden/Phillip. Step into sophistication with this meticulously designed 2-bedroom, 2-bathroom apartment, offering the convenience of 2 dedicated car spaces.

Indulge in the epitome of opulence with a modern color palette, cutting-edge SMEG appliances, and the allure of double-glazed windows. The spacious residences, crafted for the discerning few, are primed to entertain with grace.

## Apartment Highlights:

- Breathtaking floor-to-ceiling double-glazed windows
- Premium SMEG appliances

For full version visit the website