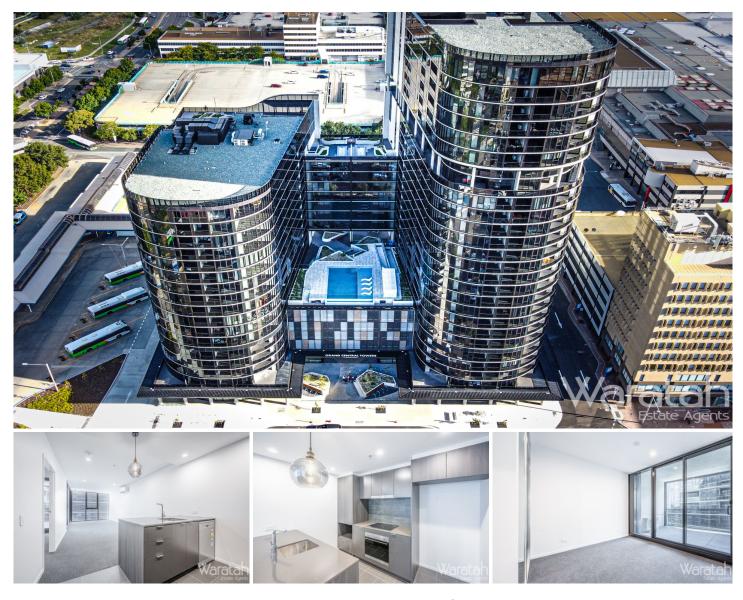

## 1425/15 Bowes Street Phillip ACT

Welcome to Grand Central Towers - an unparalleled oasis of luxury in the heart of Woden/Phillip. Step into sophistication with this meticulously designed 1 bedroom, 1-bathroom apartment, offering the convenience of 1 dedicated car space.

Indulge in the epitome of opulence with a modern color palette, cutting-edge SMEG appliances, and the allure of double-glazed windows. The spacious residences, crafted for the discerning few, are primed to entertain with grace.

Apartment Highlights:

- Breathtaking floor-to-ceiling double-glazed windows
- Premium SMEG appliances