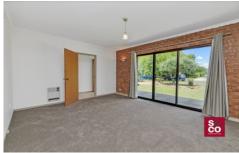

Containing corner kitchen with quality stainless steel appliances overlooking a neat dining area perfect for those busy weekdays. Spacious, light filled formal lounge area and dining room with floor to ceiling doors opening to the covered deck area, great for weekend entertaining or relaxing.