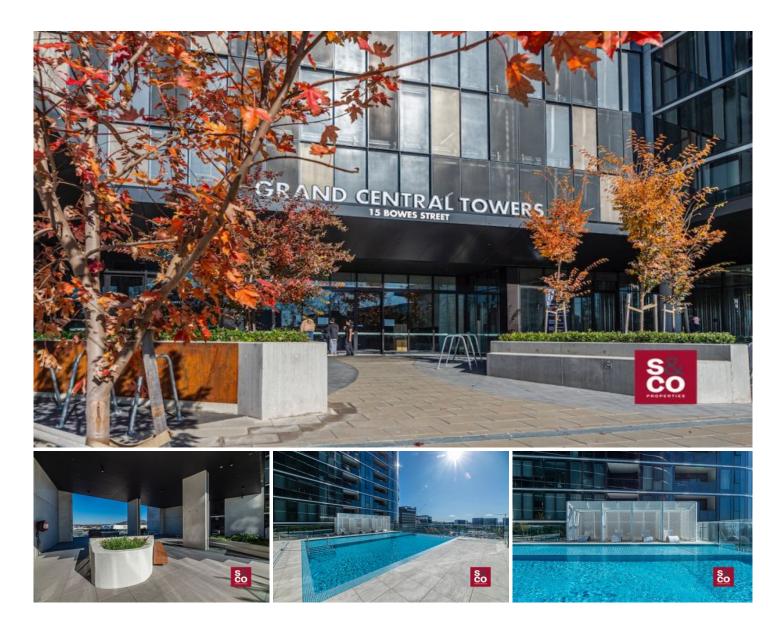

## 718/15 Bowes Street Phillip ACT

Welcome to Grand Central Towers - an unparalleled oasis of luxury in the heart of Woden/Phillip. Step into sophistication with this meticulously designed 2-bedroom, 2-bathroom apartment, offering the convenience of 1 dedicated car space.

## Apartment Highlights:

- Breathtaking floor-to-ceiling double-glazed windows
- Premium SMEG appliances
- Sun-drenched living spaces

For full version visit the website