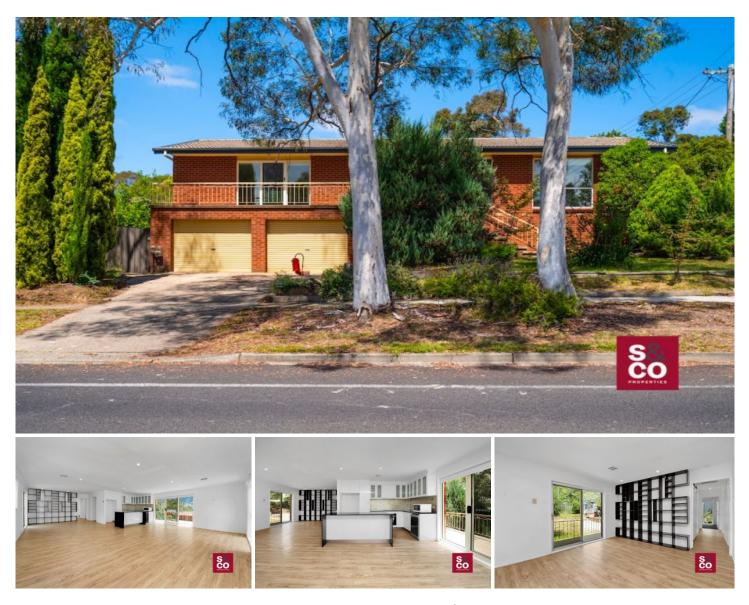

200 Tillyard Drive Fraser ACT

Situated in the tightly held suburb of Fraser you will find this partially renovated family home. Walking into this beautiful property you are greeted with neutral flooring and the open plan living, dining and kitchen bathed in natural light with great views from the home's elevated position.

The new kitchen is truly unique and well-appointed with high quality appliances, stone benchtops and soft close drawers and doors. The family chef will love the ample bench space and storage and the large island invites family conversations while meals are prepared.

The main bedroom ensuite has been renovated and has a large built-in robe, whilst the remaining bedrooms all have built in robes and are serviced by the main bathroom and a separate toilet.

3 🛤 2 🚔 2 🛱