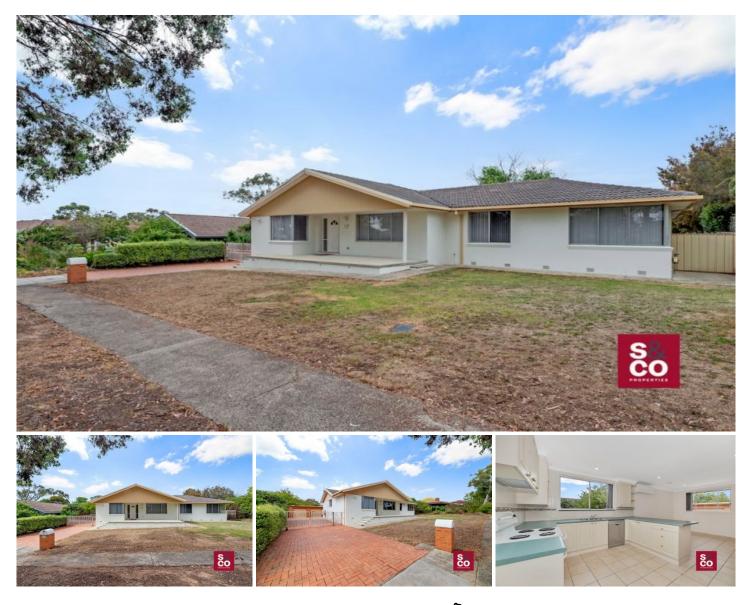

## 17 Shumack Street Weetangera ACT

A rare opportunity secure this large, spacious family home. Located the sough after suburb of Weetangera, located within close proximity to Belconnen mall precinct, and only a short drive into the city. The home is also situated within walking distance to Belconnen High school and Hawker college.

Set on a large block the home consists of three spacious bedrooms all with built in robes, one master bedroom suite with a walk in robe and ensuite. Second large bathroom with a bath tub included. Find yourself entertaining in the large formal dining room and separate living area. Great sized corner kitchen overlooking meals area, creating the perfect busy hub of the home.

Benefit from easy care gardens, and a detached garage