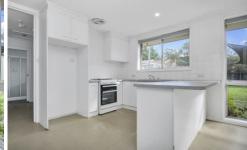

Generous living areas include a spacious light filled lounge room, functional kitchen with meals area, ample bench and storage space and a separate laundry. A large grassy backyard with entertaining area is the perfect spot for the kids to play.

Features of this property include:

- 3 large bedrooms
- Spacious lounge room
- Kitchen with ample bench and storage space
- Bathroom with bath

For full version visit the website