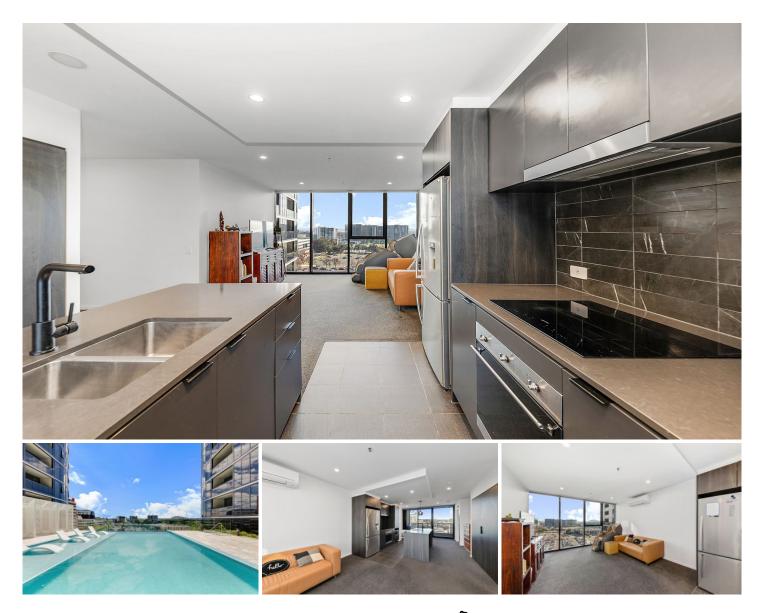

## 816/15 Bowes Street Phillip ACT

Secure a prime piece of real estate with this exquisite two-bedroom, two-bathroom apartment, located on the eighth floor of Woden's Grand Central Towers. Situated at the heart of the Woden town centre, this property not only offers luxurious and generous living spaces but also boasts extensive north/south views which capture the essence of Canberra's geographic centre.

## 2 🛤 2 📛 2 🚘

Price Building Size : 82 sqm View

: \$575,000

: https://www.seminaracoproperties.com. au/sale/act/woden-valley/phillip/residenti al/apartment/8056083

Lisa Quick 02 5105 5485