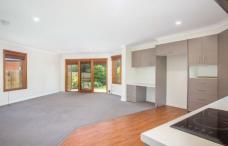

The kitchen boasts ample cupboard space, a dishwasher, and electric cooking. The living area opens to a private courtyard, perfect for entertaining. Additionally, there is a spacious built-in study nook and a generously sized main bedroom.