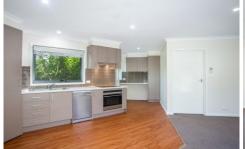

The kitchen boasts ample cupboard space, a dishwasher, and electric cooking. The living area opens to a private courtyard, perfect for entertaining. Additionally, there is a spacious built-in study nook and a generously sized main bedroom.