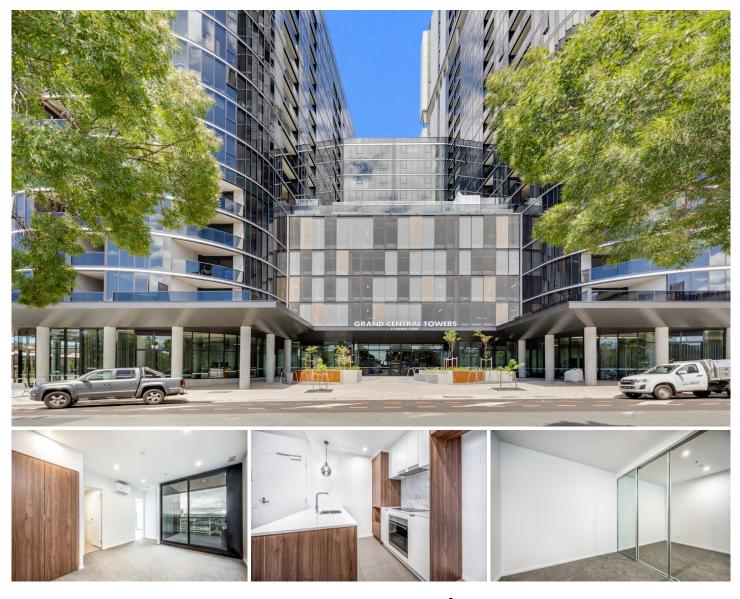

## 918/15 Bowes Street Phillip ACT

Welcome to Grand Central Towers - an unparalleled oasis of luxury in the heart of Woden/Phillip. Step into sophistication with this meticulously designed 2-bedroom, 2-bathroom apartment, offering the convenience of 1 dedicated car space and a storage cage.

Indulge in the epitome of opulence with a modern colour palette, cutting-edge SMEG appliances, and the allure of double-glazed windows. The spacious residences, crafted for the discerning few, are primed to entertain with grace.

Apartment Highlights:

- Breathtaking floor-to-ceiling double-glazed windows
- Premium SMEG appliances
- Sun-drenched living spaces
- Included clothes dryer and dishwasher

- Effortless climate control with reverse cycle heating and cooling