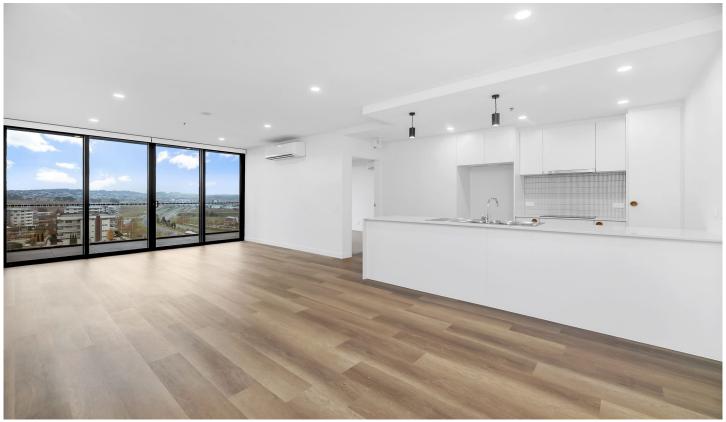

Designed for space this apartment offers a large open plan living and dining room with generous kitchen, offering ample storage and quality appliances. The layout showcases a master bedroom with a modern and sophisticated ensuite plus a second well sized bedroom. The second bedroom has a built-in robe and a separate second bathroom.

Allow yourself to relax with views overlooking Coombs and surrounding areas, well sized balcony great for

2 🔄 2 🚍

**Type**: Apartment

**View**: https://www.seminaracoproperties.com.au/lease/act/weston-creek/wright/residential/apartment/80