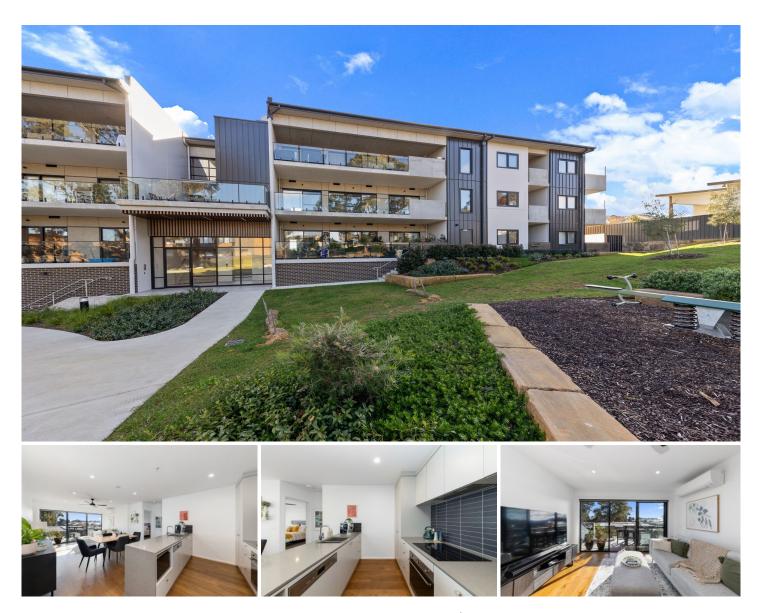

### 25/28 Beechworth Street Watson ACT

Surround yourself in Inner North luxury with this almost new, contemporary 2 bedroom, ensuite apartment located in peaceful surrounds of Watson. Situated on the first floor in the popular Norrebro estate, this beautifully cared for residence offers convenience and comfort, and an easy lifestyle close to nature.

Key Features:

- ? Spacious two-bedroom apartment with great natural light
- ? Northerly aspect
- ? Main bedroom with walk-through robe
- ? Luxuriously sized ensuite to the main bedroom
- ? Second full bathroom next to bedroom 2
- ? An open, generously sized living and dining room

## 2 🛤 2 📛 2 🚘

Туре Price Building Size : 84 sqm View

: Apartment : \$ 635,000

: https://www.seminaracoproperties.com. au/sale/act/inner-north/watson/residentia l/apartment/8068580

Lisa Quick 02 5105 5485