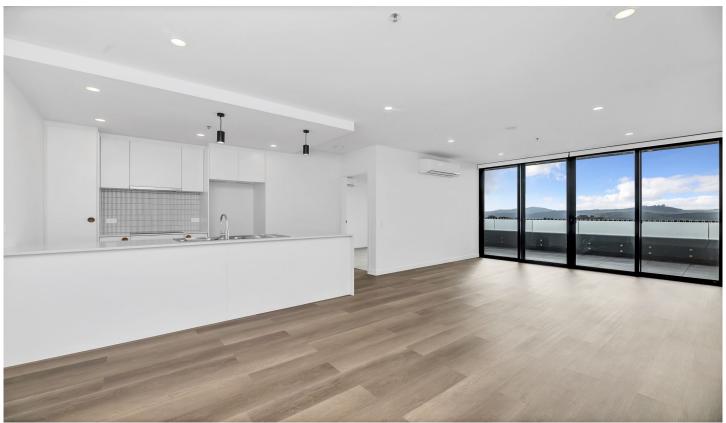

Designed for space this apartment offers a large open plan living and dining room with generous kitchen, offering ample storage and quality appliances. The layout showcases a master bedroom with a modern and sophisticated ensuite plus a second well sized bedroom. The second bedroom has a built-in robe and a separate second bathroom.

Allow yourself to relax with views overlooking Coombs and surrounding areas, well sized balcony great for

2 🗀 2 🔓 2 🖨

**Type:** Apartment

**View**: https://www.seminaracoproperties.com.au/lease/act/weston-creek/wright/residential/apartment/80