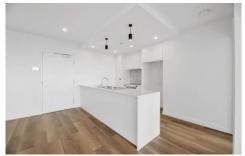

Designed for space this apartment offers a large open plan living and dining room with generous kitchen, offering ample storage and quality appliances. The layout showcases a master bedroom with a modern and sophisticated ensuite plus a second well sized bedroom. The second bedroom has a built-in robe and a separate second bathroom.