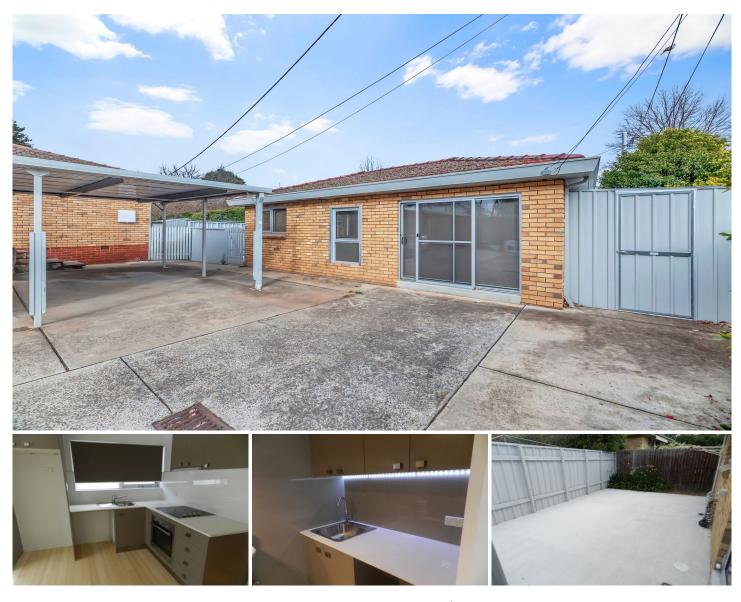

## 117A Limestone Avenue Braddon ACT

Discover an impressive two-bedroom flat in Braddon, perfectly located just moments from the heart of Canberra. This recently renovated gem offers a blend of modern amenities and cozy charm.

Key Features:

? Spacious Living: Detached from the main house, providing privacy and tranquillity.

? Comfort: Both bedrooms feature built-in wardrobes and reverse cycle heating and cooling for year-round comfort.

? Outdoor Space: Enjoy a private courtyard, perfect for relaxing or entertaining.

? Convenience: Close to public transport and the Australian

View : https://www.seminaracoproperties.com.au/lease/ act/inner-north/braddon/residential/house/807879 2