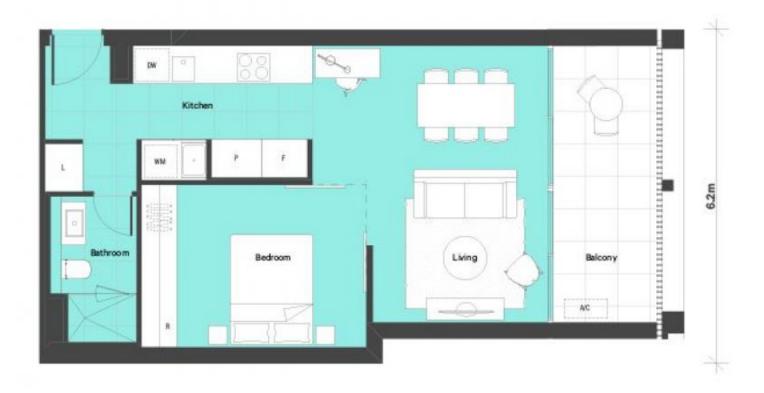

## Level 1/110/2 Furzer Street Phillip ACT

Upon entering this stylish and modern unit, you are greeted by a spacious kitchen. This area seamlessly flows into a generous living space, which opens up to a sizable balcony. The property features ample storage, including a built-in robe in the bedroom, and offers the luxury of a well-appointed bathroom.