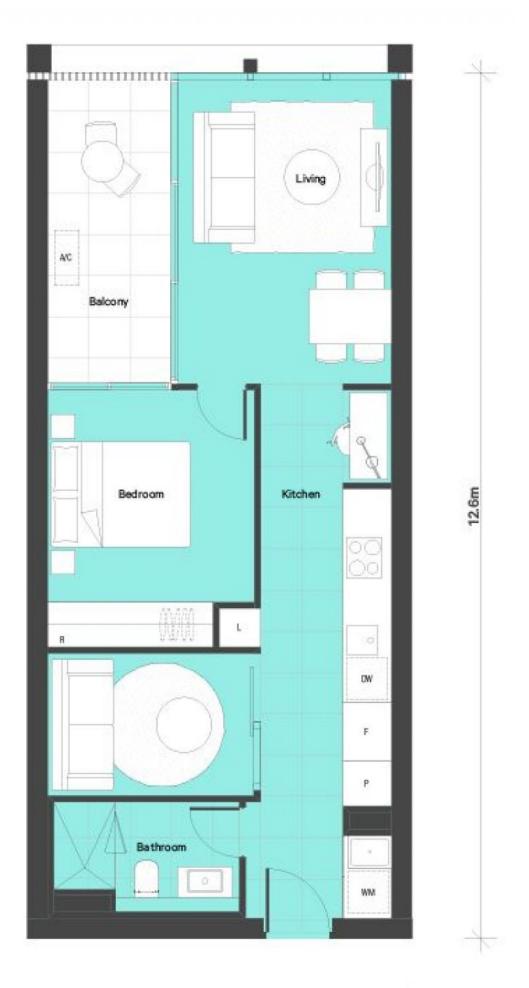

## Level 4/410/2 Furzer Street Phillip ACT

Upon entering this stylish and modern unit, you are greeted by a spacious kitchen, the property offers plenty of options, with a second room which could be used as a second bedroom. This area seamlessly flows into a generous living space, which opens up to a sizable balcony. The property features ample storage, including a built-in robe in the bedroom, and offers the luxury of a well-appointed bathroom.

## 1 🛤 1 🚰 1 🚘

Building Size : 59 sqm

View

: https://www.seminaracoproperties.com. au/lease/act/woden-valley/phillip/residen tial/apartment/8079592