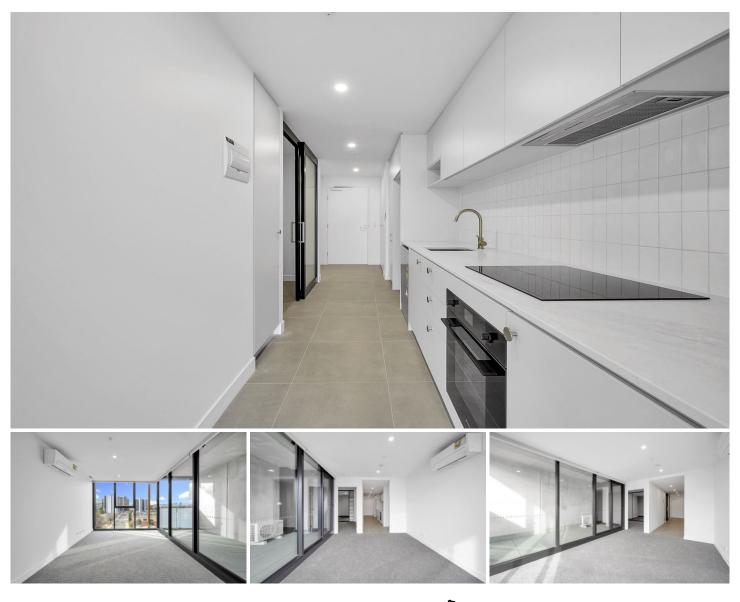

## Level 4/410/2 Furzer Street Phillip ACT

Upon entering this stylish and modern unit, you are greeted by a spacious kitchen, the property offers plenty of options, with a second room which could be used as a second bedroom. This area seamlessly flows into a generous living space, which opens up to a sizable balcony. The property features ample storage, including a built-in robe in the bedroom, and offers the luxury of a well-appointed bathroom.

Experience luxury living redefined at WOVA, the newest premier residence in Phillip, Canberra. This state-of-the-art building showcases modern elegance with its stylish design and high-end amenities. Residents can make the most of the chef's kitchen, residents lounge, complete with cocktail bar and dining room for parties, as well as a private cinema, roof top-garden and flexible co-working spaces.