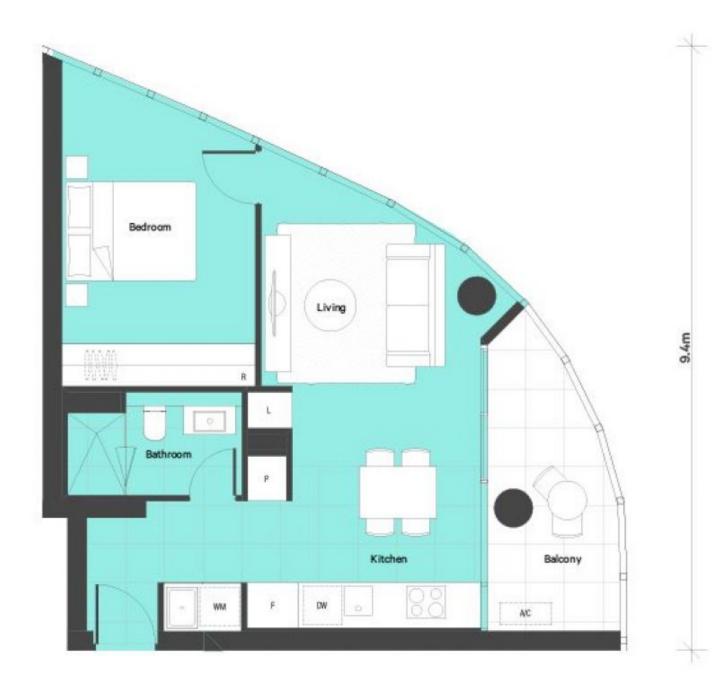

## Level 9/902/2 Furzer Street Phillip ACT

Upon entering this stylish and modern unit, you are greeted by a spacious kitchen. This area seamlessly flows into a generous living space, bathe in the natural light seemlessly flowing from the floor to ceiling windows, this opens up to a sizable balcony,. The property features ample storage, including a built-in robe in the bedroom, and offers the luxury of a well-appointed bathroom.

## 1 🚐 1 🖺 1 🗬

Building Size: 52 sqm

View: https://www.seminaracoproperties.com.

au/lease/act/woden-valley/phillip/residen

tial/apartment/8081802

Seminara & Co Rentals 02 5105 5485

9.1m