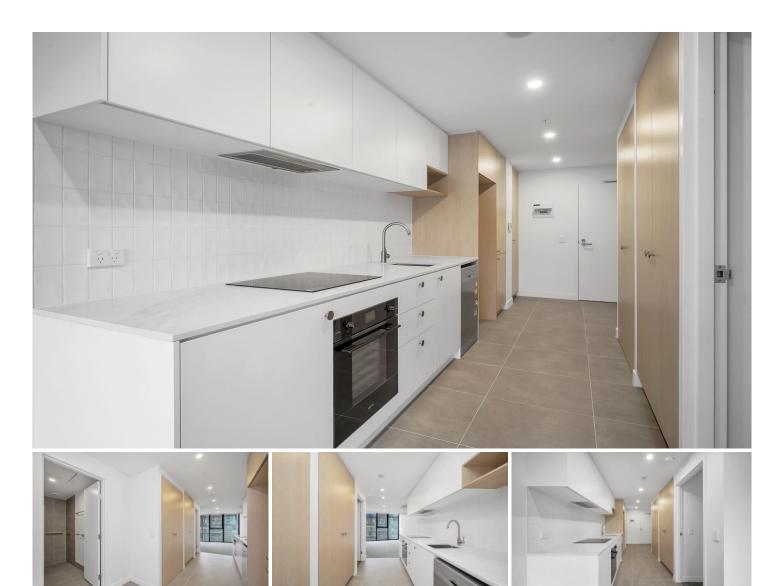

## Level 10/1004/2 Furzer Street Phillip ACT

Upon entering this stylish and modern unit, you are greeted by a spacious kitchen. This area seamlessly flows into a generous living space, which opens up to a sizable balcony. The property features ample storage, including a built-in robe in the bedroom, and offers the luxury of a well-appointed bathroom.