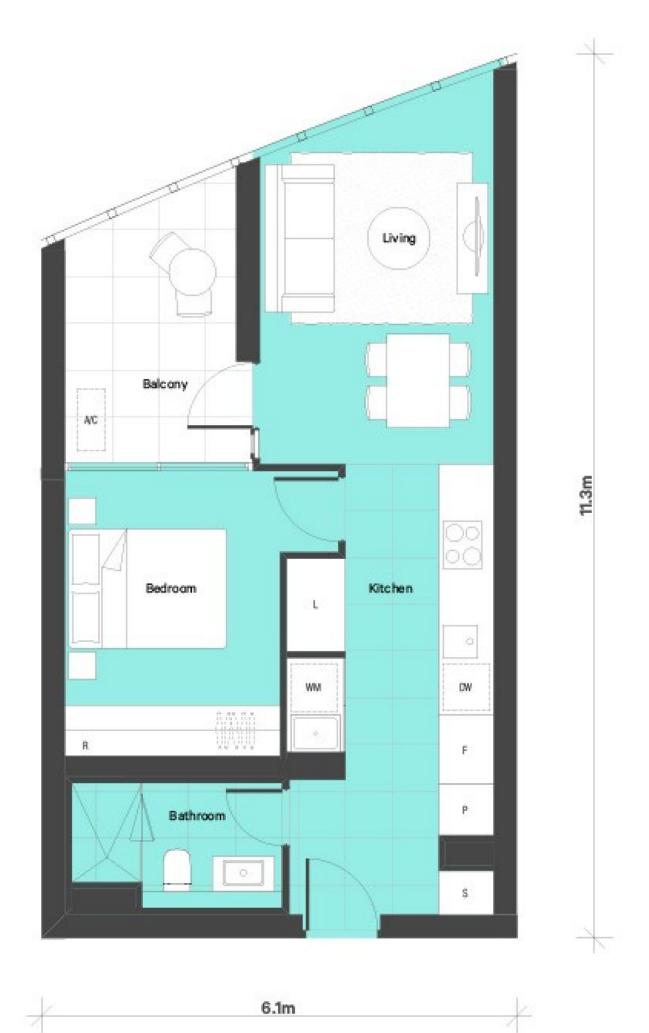

## Level 10/1004/2 Furzer Street Phillip ACT

Upon entering this stylish and modern unit, you are greeted by a spacious kitchen. This area seamlessly flows into a generous living space, which opens up to a sizable balcony. The property features ample storage, including a built-in robe in the bedroom, and offers the luxury of a well-appointed bathroom.

## 1 🛤 1 🚔 1 🚘

Building Size : 51 sqm

View

: https://www.seminaracoproperties.com. au/lease/act/woden-valley/phillip/residen tial/apartment/8081805

6.1m