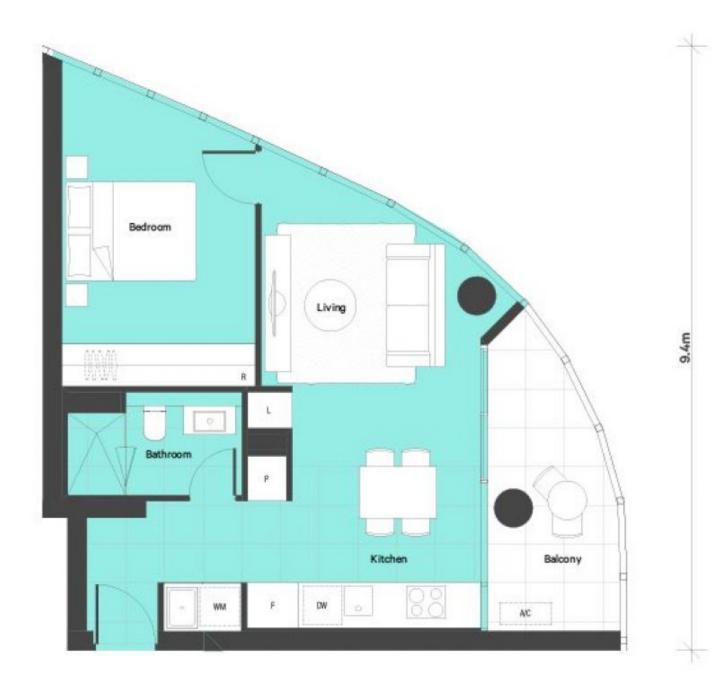

## 1 🚐 1 🚔 1 😭

Building Size: 52 sqm

**View**: https://www.seminaracoproperties.com.

au/lease/act/woden-valley/phillip/residen

tial/apartment/8081835

Seminara & Co Rentals 02 5105 5485

9.1m