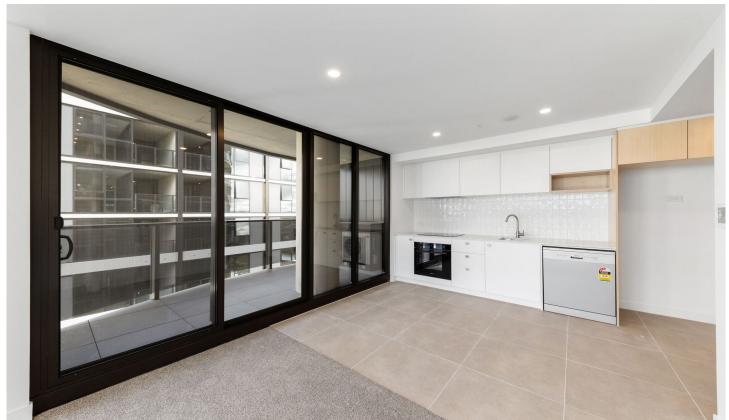

## Level 11/1102/2 Furzer Street Phillip ACT

Upon entering this stylish and modern unit, you are greeted by a spacious kitchen. This area seamlessly flows into a generous living space, bathe in the natural light seemlessly flowing from the floor to ceiling windows, this opens up to a sizable balcony,. The property features ample storage, including a built-in robe in the bedroom, and offers the luxury of a well-appointed bathroom.