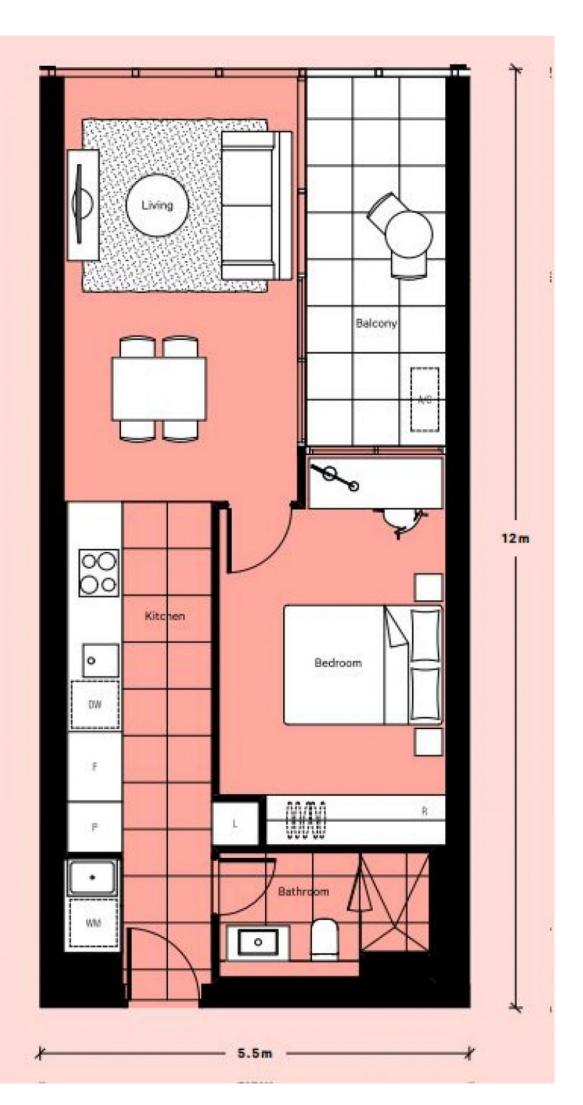

## Level 12/1204/2 Furzer Street Phillip ACT

Upon entering this stylish and modern unit, you are greeted by a spacious kitchen. This area seamlessly flows into a generous living space, which opens up to a sizable balcony. The property features ample storage, including a built-in robe in the bedroom, and offers the luxury of a well-appointed bathroom.

With its proximity to Woden Valley's business district and plans for the light rail expansion, Canberra Hospital

1 🚐 1 🚍 1 🗬

Building Size: 51 sqm

View : https://www.seminaracoproperties.com.

au/lease/act/woden-valley/phillip/residen