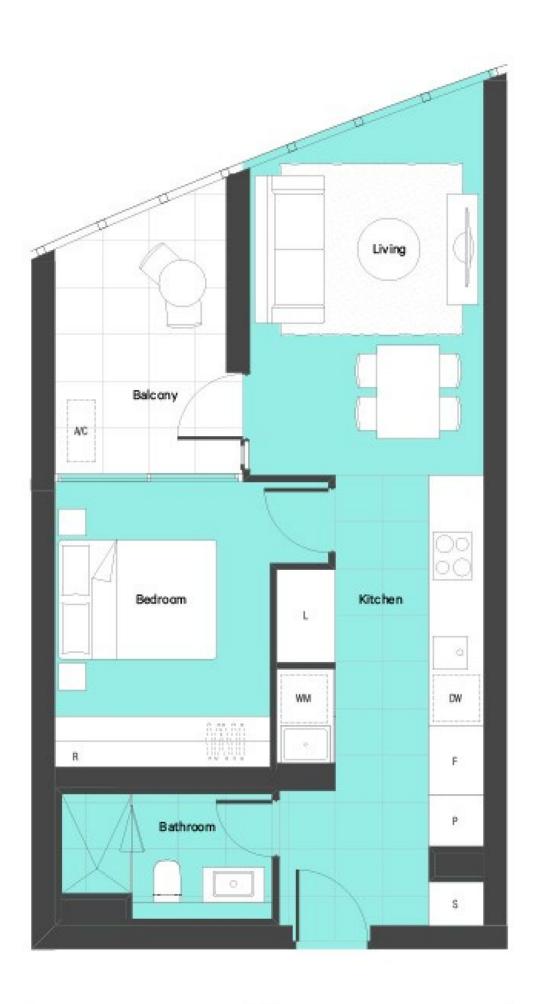

## Level 14/1404/2 Furzer Street Phillip ACT

Upon entering this stylish and modern unit, you are greeted by a spacious kitchen. This area seamlessly flows into a generous living space, which opens up to a sizable balcony. The property features ample storage, including a built-in robe in the bedroom, and offers the luxury of a well-appointed bathroom.

## 1 🚐 1 🚔 1 🗬

Type : Apartment Building Size: 51 sqm

View : https://www.seminaracoproperties.com.

au/lease/act/woden-valley/phillip/residen tial/apartment/8082439

Seminara & Co Rentals 02 5105 5485

For full version visit the website