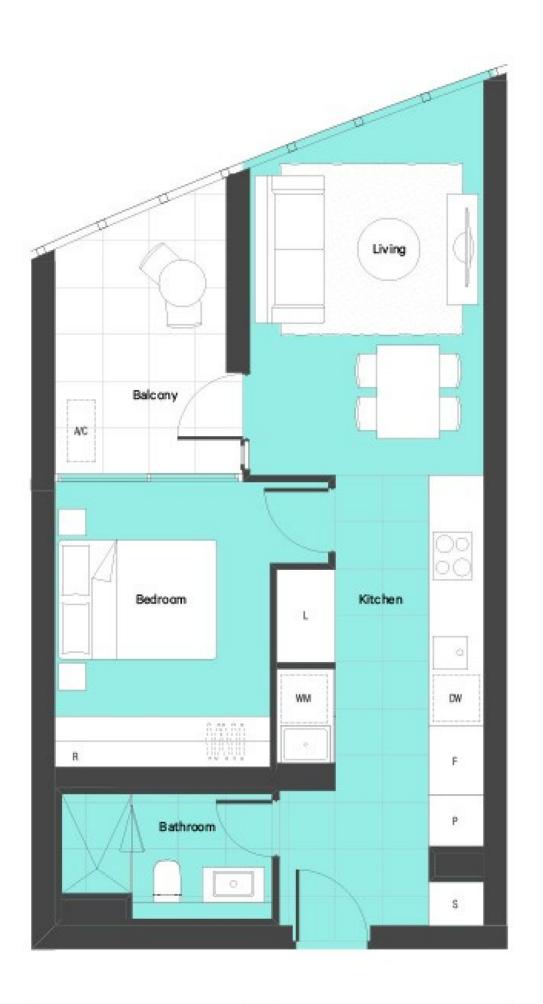

## Level 16/1604/2 Furzer Street Phillip ACT

Upon entering this stylish and modern unit, you are greeted by a spacious kitchen. This area seamlessly flows into a generous living space, which opens up to a sizable balcony. The property features ample storage, including a built-in robe in the bedroom, and offers the luxury of a well-appointed bathroom.

## 1 🚐 1 🚍 1 🗬

Building Size: 51 sqm

**View**: https://www.seminaracoproperties.com. au/lease/act/woden-valley/phillip/residen

tial/apartment/8082492

Seminara & Co Rentals 02 5105 5485

11.3m