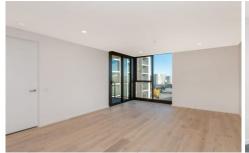

The generously sized main boasts a mirrored built-in wardrobe. Opening out from the main bedroom, the balcony offers breathtaking views of Telstra Tower offering the perfect space to relax with friends & family.