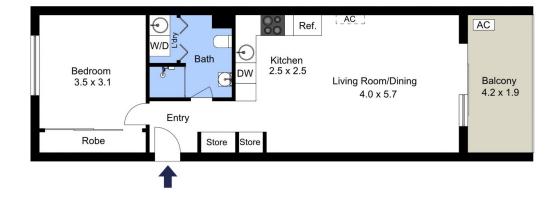

## 17/28 MORT STREET, BRADDON

The floor plan is not to scale; measurements are indicative and in metres. Exterior elements are not in position. Plans should not be relied on. Interested parties should make and rely on their own enquiries.