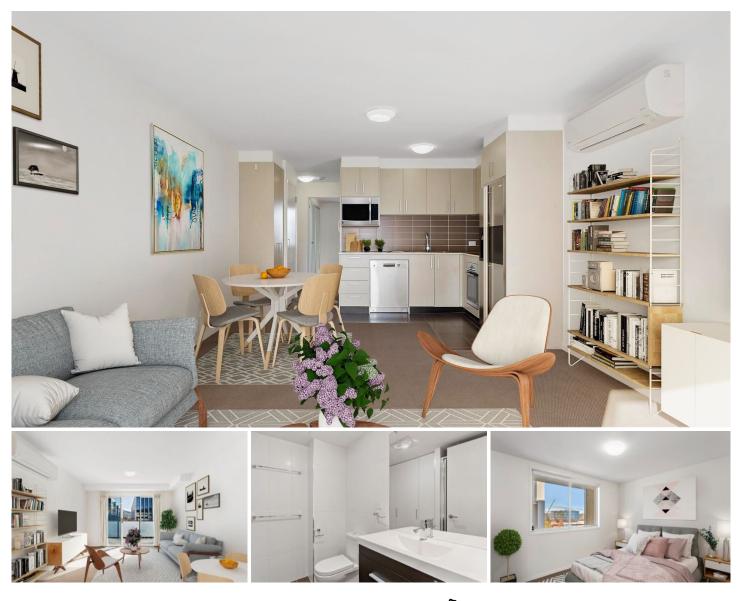

## 17/28 Mort Street Braddon ACT

Discover the essence of chic, inner-city living with this trendy 1-bedroom apartment, perfectly situated in the vibrant heart of Braddon.

Embrace convenience with an array of cafes, restaurants, and boutique outlets just steps away-you might find yourself dining out more often than cooking at home!

Apartment Highlights:

-Level 6 with stunning views of Black Mountain

-Open plan living and dining area

-Bosch kitchen appliances for a modern culinary experience

-Reverse cycle split system for year-round comfort