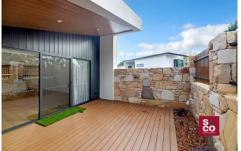

Additional living and spacious main bedroom with ensuite. This room can be closed off from the rest of the house with a separate entry or it can be utilized as an additional living.

Saving the best for last, walk through to the self contained flat. Variety and multipurpose was the design, offering a full kitchenette with fridge included, additional living and spacious bedroom with ensuite.