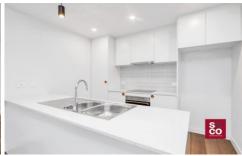

Designed for space this apartment offers a large open plan living and dining room with generous kitchen, offering ample storage and quality appliances. The layout showcases a master bedroom with a modern and sophisticated ensuite plus a second well sized bedroom. The second bedroom has a built-in robe and a separate second bathroom.