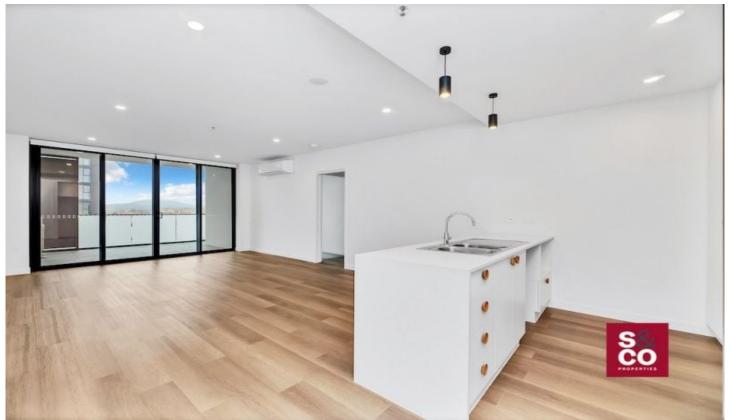

Designed for space this apartment offers a large open plan living and dining room with generous kitchen, offering ample storage and quality appliances. The layout showcases a master bedroom with a modern and sophisticated ensuite plus a second well sized bedroom. The second bedroom has a built-in robe and a separate second bathroom.

Allow yourself to relax with views overlooking Coombs and surrounding areas, well sized balcony great for

For full version visit the website