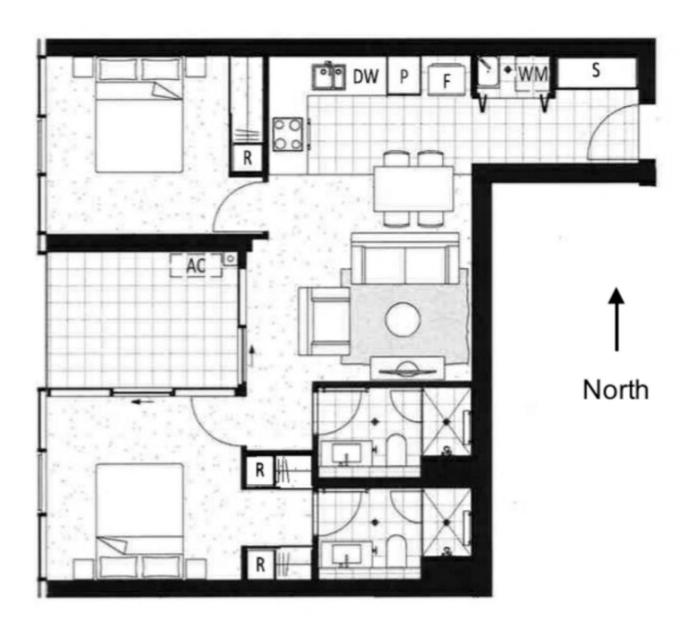

## 1021/15 Bowes Street Phillip ACT

Located in the heart of Woden this two-bedroom + ensuite apartment on the 10th floor provides 71sqm of living and an 8sqm balcony.

The stylish kitchen features Smeg appliances including an induction cooktop, oven and dishwasher plus stone benchtops, tiled splashback and pantry. The master bedroom is spacious and has a walk-through robe and ensuite bathroom. The open plan living and kitchen area open out to the balcony providing an outdoor living space with views. There is a European style laundry and double glazing throughout and two reverse cycle air conditioners, one in the master bedroom and one in the living area.