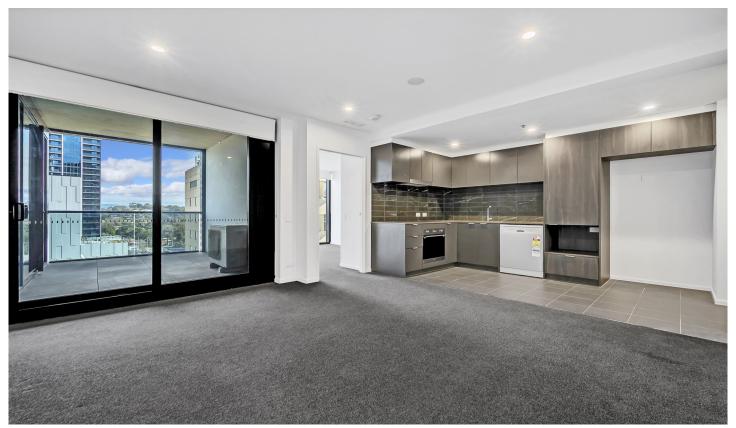

## 1021/15 Bowes Street Phillip ACT

Located in the heart of Woden this two-bedroom + ensuite apartment on the 10th floor provides 71sqm of living and an 8sqm balcony.

The stylish kitchen features Smeg appliances including an induction cooktop, oven and dishwasher plus stone benchtops, tiled splashback and pantry. The master bedroom is spacious and has a walk-through robe and ensuite bathroom. The open plan living and kitchen area open out to the balcony providing an outdoor living space with views. There is a European style laundry and double glazing throughout and two reverse cycle air conditioners, one in the master bedroom and one in the living area.