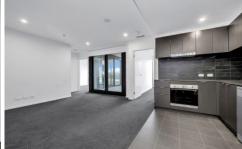

## 1021/15 Bowes Street Phillip ACT

Located in the heart of Woden this two-bedroom + ensuite apartment on the 10th floor provides 71sqm of living and an 8sqm balcony.

The stylish kitchen features Smeg appliances including an induction cooktop, oven and dishwasher plus stone benchtops, tiled splashback and pantry. The master bedroom is spacious and has a walk-through robe and ensuite bathroom. The open plan living and kitchen area open out to the balcony providing an outdoor living space with views. There is a European style laundry and double glazing throughout and two reverse cycle air conditioners, one in the master bedroom and one in the living area.