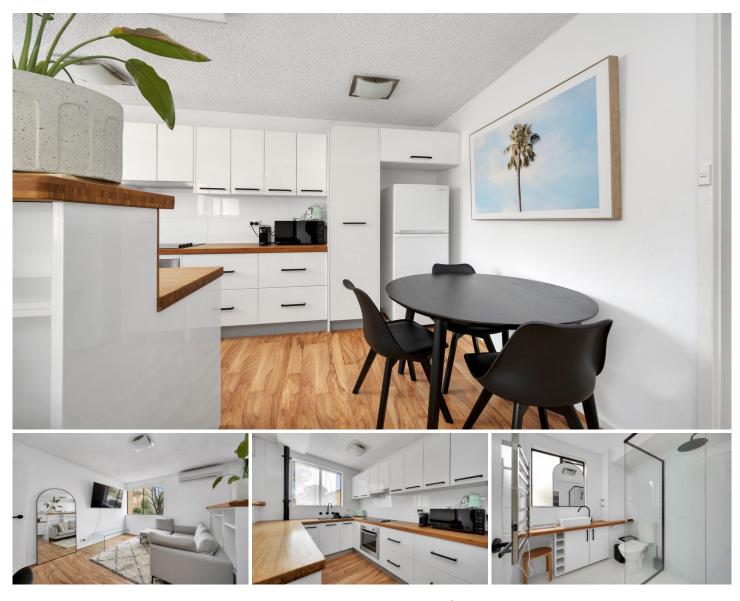

## 7/14 Walsh Place Curtin ACT

Discover modern living with a touch of charm in this beautifully renovated 1-bedroom, 1-bathroom apartment. Nestled in a vibrant neighbourhood, this unit offers comfort, style, and convenience.

The bathroom has also been renovated to compliment the kitchens' style with timber tops, modern tapware and basin plus heated towel rail. This lovely 1-bedroom apartment is positioned on the ground floor, with easy parking available directly outside.

Overlooking the complex's green vista and only a short stroll away from the Curtin shops, the ever-popular Redbrick Cafe, Coles, and other amenities plus the Woden Town Centre and Canberra Hospital are also close by.