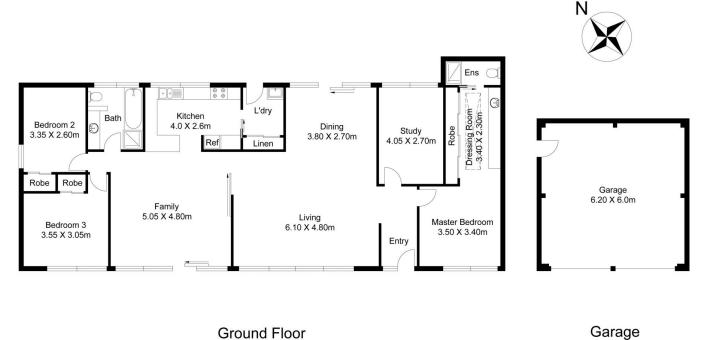

**Ground Floor** 

## 11/146 Shackleton Circuit, Mawson

Whilst every attempt has been made to ensure the accuracy of the floor plan contained here, measurements of doors, windows, rooms and any other items are approximated and no responsibility is taken for any error, omission or mis-statement, this plan is for illustrative purposes only and should be used as such by any prospective purchaser, the service, system and appliances shown have not been tested and no guarantee as to their operability or efficiency can be given.